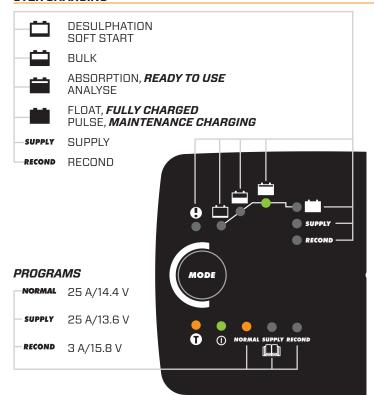

The MXS 25 is a fully automatic 8-step charger that delivers 25 A to 12 V batteries from 40–500 Ah. The charger is IP44 classified (outdoor use), designed to protect vehicle electronics, non-sparking, reverse polarity protected, and short-circuit proof. It is delivered with a 2-year warranty.

Fully automatic for optimal charging

For all lead-acid batteries

Fully charged battery Maintenance charging

Temperature sensor

### RECOND

Recondition of deeply discharged batteries

### SUPPLY

Use the charger as a power supply

### INCLUDED

- Temperature compensated and fully automatic charging and maintenance in 8 steps maximizes battery life and performance
- Power Supply that simplify battery replacement without losing vehicle memory
- Patented maintenance charge for a unique combination of maximized life and performance
- · Recondition of deep discharged batteries
- Patented desulphation that extends the battery life
- No sparks, short-circuit proof and reverse-polarity protected for untroubled usage
- Automatic detection of end-of-life batteries that eliminates surprises

### READY TO USE

The table shows the estimated time for empty battery to 80 % charge.

| BATTERY SIZE (Ah) | TIME TO 80 % CHARGED |
|-------------------|----------------------|
| 40                | 1.5 h                |
| 100               | 3 h                  |
| 200               | 6 h                  |
| 350               | 16 h                 |