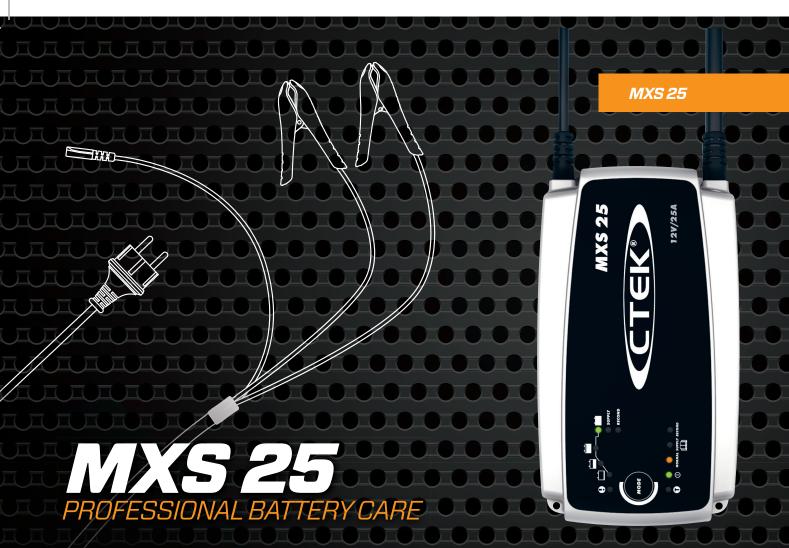

The MXS 25 is a professional 12 V charger. It offers efficient and fast charging and is ideal in workshops, caravans, RVs and boats. The MXS 25 is equipped with all necessary features and functions to solve a broad range of battery related problems. It offers features such as battery diagnosis that shows if a battery can receive and retain a charge, a special reconditioning function that restores stratified and deeply discharged batteries, unique maintenance charging, and a temperature sensor for optimised charging regardless of the weather conditions. It also has a power supply mode which allows the battery to be disconnected from the vehicle without losing important configurations.

The MXS 25 is a fully automatic 8-step charger that delivers 25 A to 12 V batteries from 40–500 Ah. The charger is IP44 classified (outdoor use), designed to protect vehicle electronics, non-sparking, reverse polarity protected, and short-circuit proof. It is delivered with a 2-year warranty.