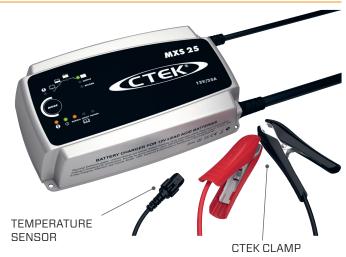

## **CONNECT AND CHARGE**

- Connect the charger to the battery
- Connect the charger to the wall socket
- press the Mode-button to select charging program