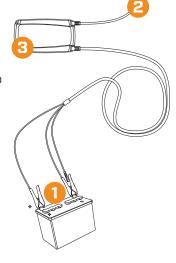

## **CONNECT AND CHARGE**

- Connect the charger to the battery
- Connect the charger to the wall socket
- press the Mode-button to select charging program